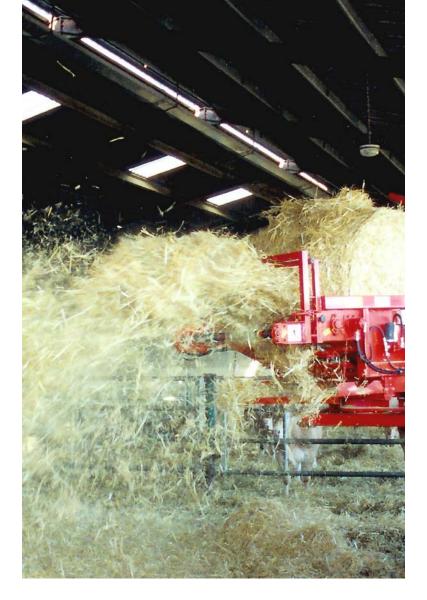

ALTEC is the leading French manufacturer of manual handling equipment. They also offer bale handlers, bag lifters, un-winders, mulchers, fertilizer spreaders, front tyre packers and front power lifts. To meet the needs of its customers, ALTEC offers a wide choice of optional attachments that can be mounted on new machines. Through continuous development, ALTEC has achieved significant improvements in quality. ALTEC attachments can be fitted to almost any kind of material handling machine and are often developed for very harsh environments. For this reason ALTEC's hydraulic systems have to be designed to work in hostile conditions to cope with, amongst other things, high-pressure water cleaning, heavy vibrations and shocks, corrosive chemicals as well as the dirty environment found on a farmyard that can result in contaminated oil. Moreover, from a single hydraulic

This is why ALTEC uses different versions of WEBTEC flow dividers including variable flow-dividers with manual or remote control as well as specially designed valves to meet specific customer requirements.