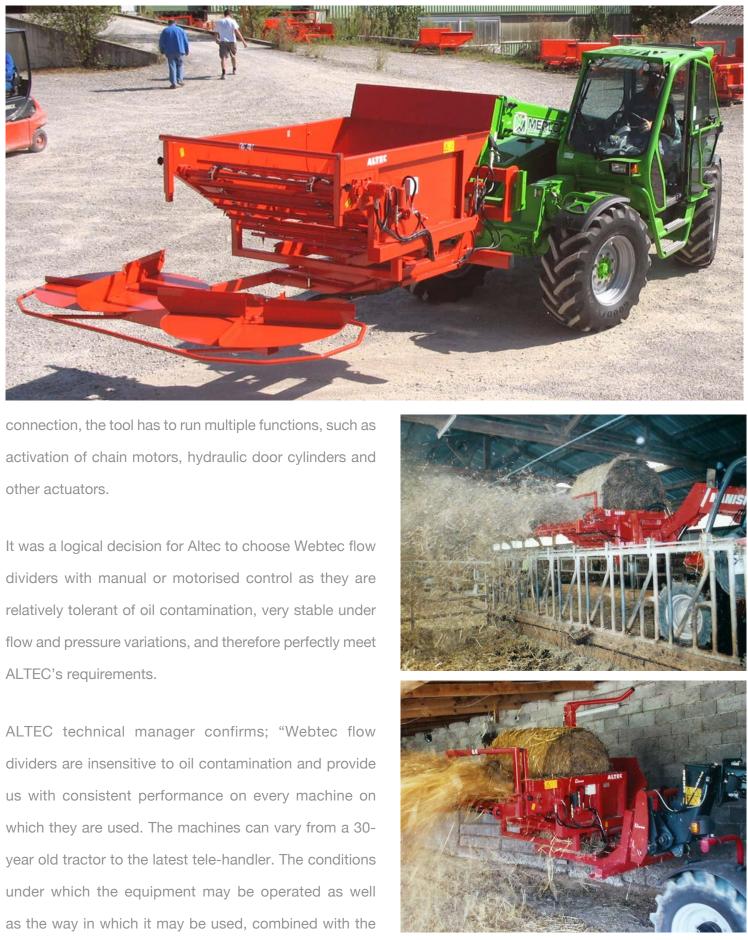

ALTEC is the leading French manufacturer of manual handling equipment. They also offer bale handlers, bag lifters, un-winders, mulchers, fertilizer spreaders, front tyre packers and front power lifts. To meet the needs of its customers, ALTEC offers a wide choice of optional attachments that can be mounted on new machines. Through continuous development, ALTEC has achieved significant improvements in quality. ALTEC attachments can be fitted to almost any kind of material handling machine and are often developed for very harsh environments. For this reason ALTEC's hydraulic systems have to be designed to work in hostile conditions to cope with, amongst other things, high-pressure water cleaning, heavy vibrations and shocks, corrosive chemicals as well as the dirty environment found on a farmyard that can result in contaminated oil. Moreover, from a single hydraulic

This is why ALTEC uses different versions of WEBTEC flow dividers including variable flow-dividers with manual or remote control as well as specially designed valves to meet specific customer requirements.

Webtec flow dividers are available with many options to meet the special needs of customers' applications.

For further information on Webtec flow dividers, please contact sales on +1-800-932-8378 email: sales-us@webtec.com or go to: www.webtec.com for technical information.