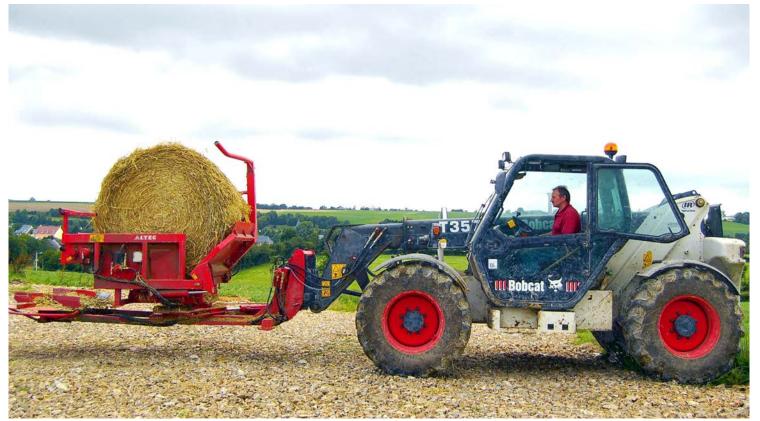

ALTEC is the leading French manufacturer of manual handling equipment. They also offer bale handlers, bag lifters, un-winders, mulchers, fertilizer spreaders, front tyre packers and front power lifts. To meet the needs of its customers, ALTEC offers a wide choice of optional attachments that can be mounted on new machines. Through continuous development, ALTEC has achieved significant improvements in quality. ALTEC attachments can be fitted to almost any kind of material handling machine and are often developed for very harsh environments. For this reason ALTEC's hydraulic systems have to be designed to work in hostile conditions to cope with, amongst other things, high-pressure water cleaning, heavy vibrations and shocks, corrosive chemicals as well as the dirty environment found on a farmyard that can result in contaminated oil. Moreover, from a single hydraulic

continuous effort to strive for increased productivity, means that ruggedness and reliability have to be designed into our products while at the same time making them user friendly".

To increase the productivity, the breeder often requires the ability to set up the attachment directly from the cabin of the host machine, independent of the type of product being spread, or its packaging and regardless of the model of "host", which could vary between a tractor, tele-handler or even a fixed installation.