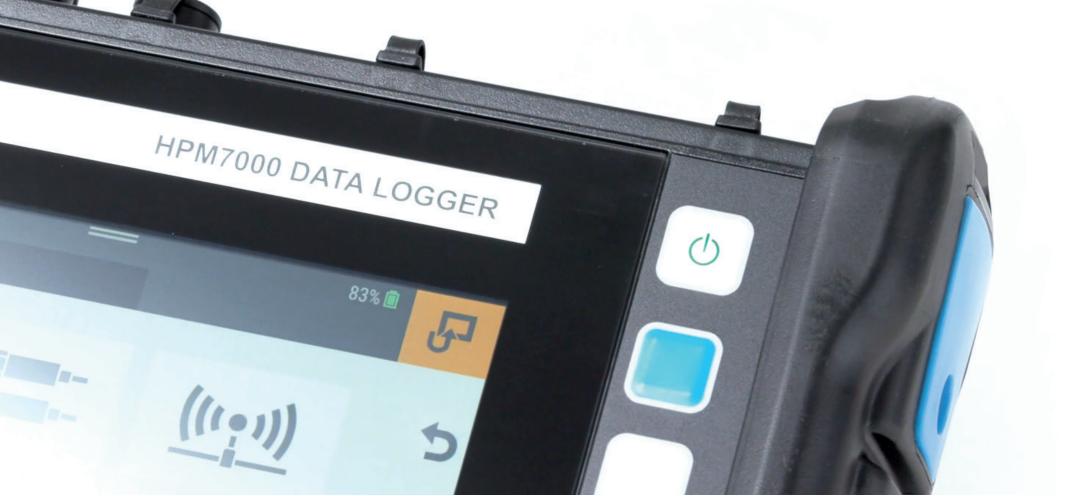

#### HYDRAULIC MEASUREMENT AND CONTROL

#### Hydraulic Data Logger HPM7000



Measure, display and analyse hydraulic performance

# Using the highly versatile portable hydraulic data logger

### <u>HPM7000</u>







Ideal for diagnostics, hydraulic test benches, pre-dispatch inspection and R&D

#### Connect up to 48 channels CAN Open /J1939 up to 4 channels mA / V. User upgradable







Generate simple certificates using PC software

## <u>HPM7000</u>



# Illuminated anti-glare 7" touchscreen with colour display



#### **HYDRAULIC MEASUREMENT AND CONTROL**

t: +1-414-769-6400 e: sales-us@webtec.com www.webtec.com