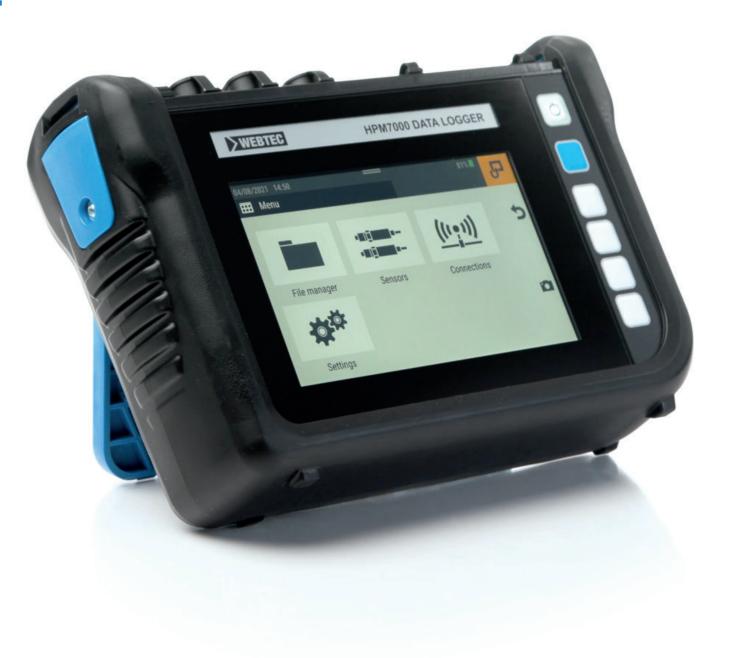

#### Connect up to 48 channels CAN Open /J1939 up to 4 channels mA / V. User upgradable

Generate simple certificates using PC software

# Illuminated anti-glare 7" touchscreen with colour display