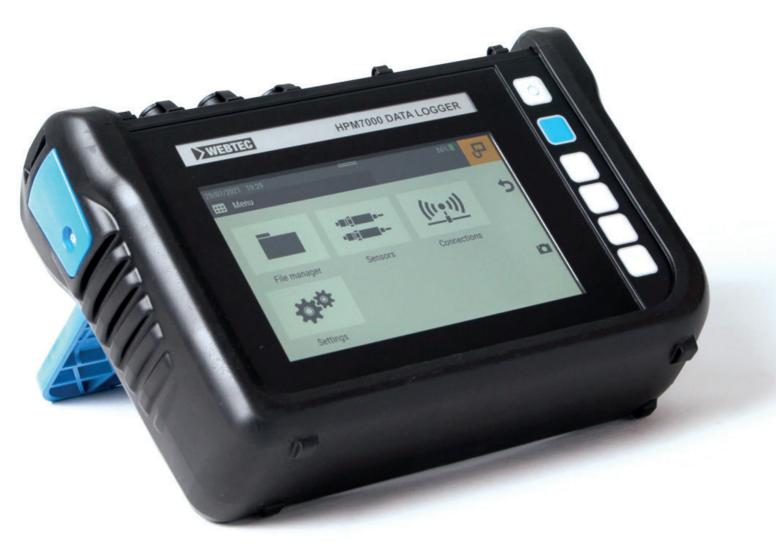

#### HYDRAULIC MEASUREMENT AND CONTROL

#### Hydraulic Data Logger HPM7000



Measure, display and analyse hydraulic performance

# Using the highly versatile portable hydraulic data logger

### <u>HPM7000</u>







Ideal for diagnostics, hydraulic test benches, pre-dispatch inspection and R&D

#### Connect up to 48 channels CAN Open /J1939 up to 4 channels mA / V. User upgradable







Generate simple certificates using PC software

## <u>HPM7000</u>



# Illuminated anti-glare 7" touchscreen with colour display



#### **HYDRAULIC MEASUREMENT AND CONTROL**

t: +1-414-769-6400 e: sales-us@webtec.com www.webtec.com