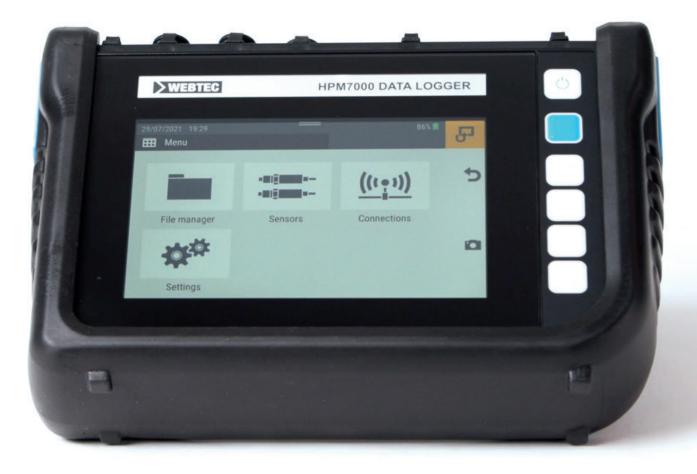

#### HYDRAULIC MEASUREMENT AND CONTROL

#### Hydraulic Data Logger HPM7000



Measure, display and analyse hydraulic performance

# Using the highly versatile portable hydraulic data logger

### <u>HPM7000</u>







Ideal for diagnostics, hydraulic test benches, pre-dispatch inspection and R&D

#### Connect up to 48 channels CAN Open /J1939 up to 4 channels mA / V. User upgradable







Generate simple certificates using PC software

## <u>HPM7000</u>



# Illuminated anti-glare 7" touchscreen with colour display



#### **HYDRAULIC MEASUREMENT AND CONTROL**

t: +1-414-769-6400 e: sales-us@webtec.com www.webtec.com