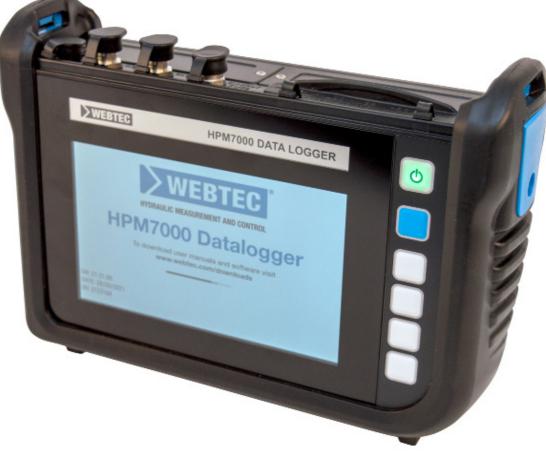

#### Hydraulic Data Logger HPM7000

Measure, display and analyse hydraulic performance

### <u>HPM7000</u>

Ideal for diagnostics, hydraulic test benches, pre-dispatch inspection and R&D

# Illuminated anti-glare 7" touchscreen with colour display