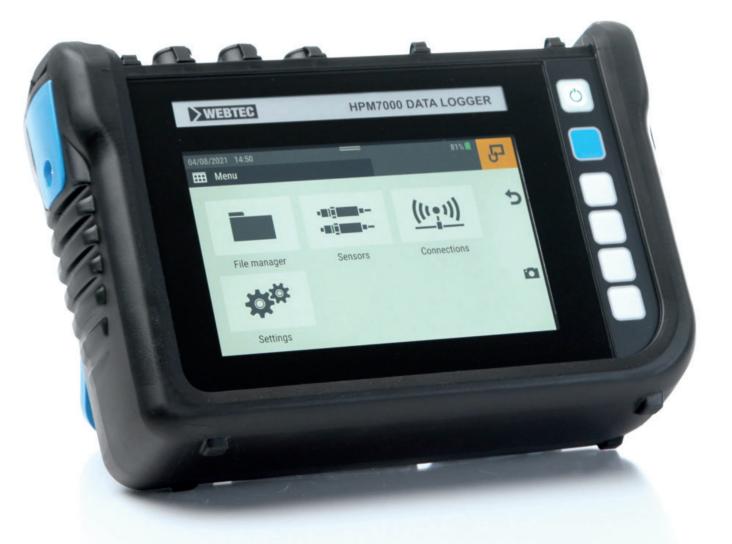

#### Connect up to 48 channels CAN Open /J1939 up to 4 channels mA / V. User upgradable

Generate simple certificates using PC software

# Illuminated anti-glare 7" touchscreen with colour display